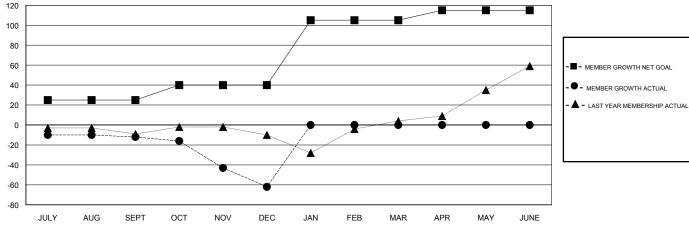

## GOALS AND ACTUAL MEMBERS CUMULATIVE

| DROPPED CLUBS: 1  DROPPED MEMBERS |         | 25 CLUBS OF 63 ADDED 1 OR MORE<br>NEW MEMBERS | GENDER DISTRIBUTION  MALE 869 (68.53%)  FEMALE 399 (31.47%)  Women Percentage Fiscal Year Goal: 33% |     |
|-----------------------------------|---------|-----------------------------------------------|-----------------------------------------------------------------------------------------------------|-----|
| DECEASED                          | 6       | CLICK HERE FOR CUMULATIVE                     | TOTAL FAMILY UNIT MEMBERS                                                                           | 242 |
| CLUB CANCELLED OTHER              | 6<br>99 | MEMBERSHIP DATA                               | FAMILY MEMBERS PAYING HALF                                                                          | 123 |
| TOTAL                             | 111     |                                               | DUES                                                                                                |     |